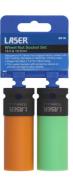

## Wheel Nut Socket Set 18.5 & 19.5mm

A pair of half sized single hex (6pt) wheel nut sockets, specially designed to fit 19mm factory wheel nuts with permanently fitted chromium-plated caps. These start off as a whole size, but over time due to the combination of corrosion and impact tool use, the wheel nuts can swell by up to 0.5mm. These impact sockets are supplied as 18.5mm and a 19.5mm pair to overcome this issue, with the 19.5mm designed to fit over damaged or swollen chrome caps and the 18.5mm designed to fit wheel nuts where the caps are now missing.

## **Additional Information**

- Designed to fit original factory wheel nuts with missing, damaged or distorted, chrome caps.
- Sizes: 18.5, 19.5mm single Hex (6pt) x 1/2"D x 78mm long.
- Thin walled sockets with protective sleeve to prevent damage to alloy wheels.
- Impact quality. Manufactured from chrome molybdenum.
- · Ideal for Ford 19mm chrome covered nuts that have swollen.